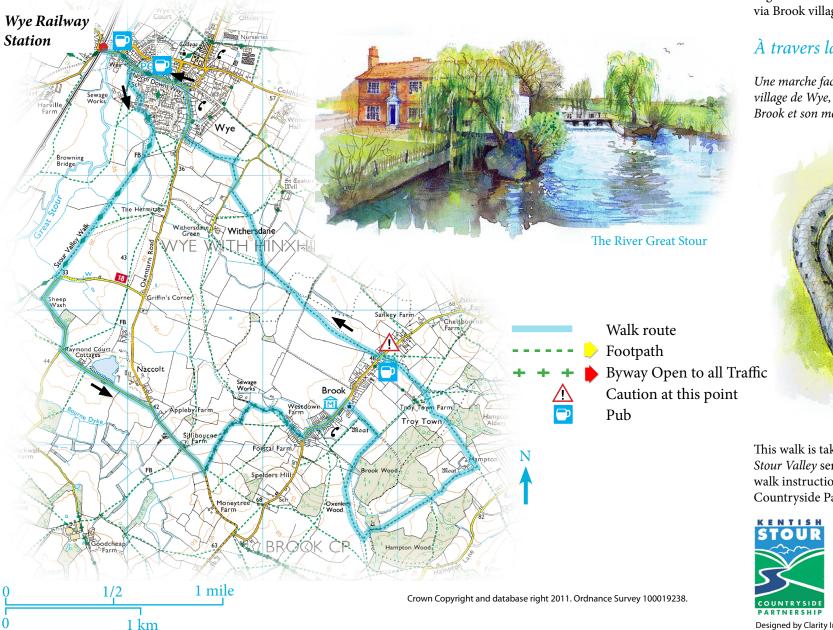

## Train Rides to Ramble, Wye: Route 2

# Through the Gap

### Distance

8 miles (13 km)

#### Time

4.5 hours

A gentle walk through the Wye Gap, returning to Wye via Brook village and its wonderful wood.

## À travers la brèche

*Une marche facile au milieu de la trouée constituée par le* village de Wye, le retour à Wye s'effectuant via le village de Brook et son merveilluex bois.

This walk is taken from the Train Rides to Ramble in the Stour Valley series of publications, which feature full walk instructions. For a copy, contact the Kentish Stour Countryside Partnership on 01233 813307.