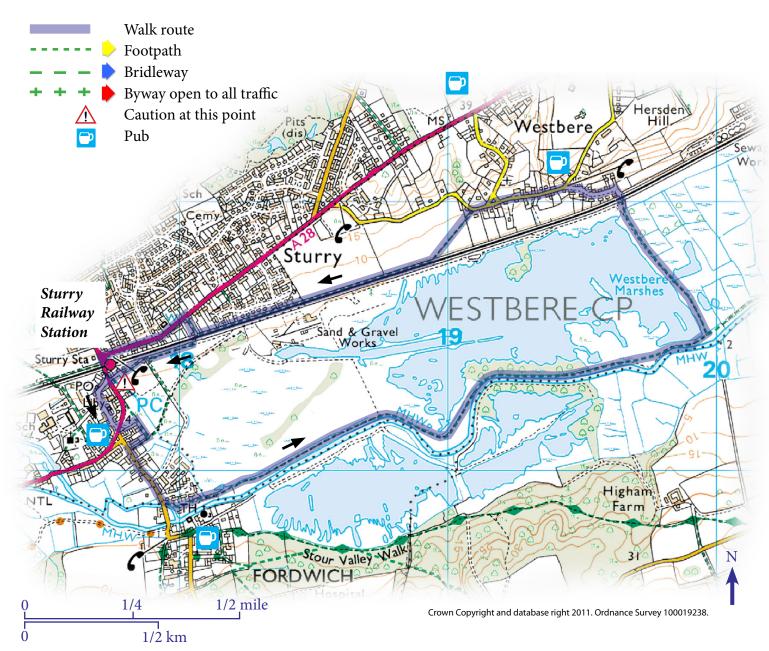

## Westebere and Wetlands

## Distance

3.5 miles (5.5km)

## Time

2 hours

A walk around Westbere Lake, following the River Stour, returning via the village of Westbere.

## Westbere et ses milieux humides

Une promenade autour du lac Westbere en suivamt la rivière Stour, le retour s'effectuant par le village de Westbere.

Brown trout rising for a fly.

This walk is taken from the *Train Rides to Ramble in the* Stour Valley series of publications, which feature full walk instructions. For a copy, contact the Kentish Stour Countryside Partnership on 01233 813307.